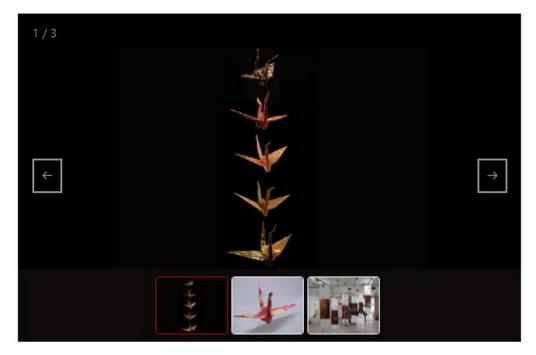

At first you see the profiles on a list with the pictures of the artisans/crafters, their location and some information about them, as in the example provided below,

and once you select (click on) a profile, you will see more details, including a map with the location of the artisan/crafter, pictures of their works, matchmaking interests, etc.:

Photographs of your work

Photos provides potential customers with a visual representation of your work, showcases your skills and creativity.

Materials/Techniques you work with

Choose from the list of options.