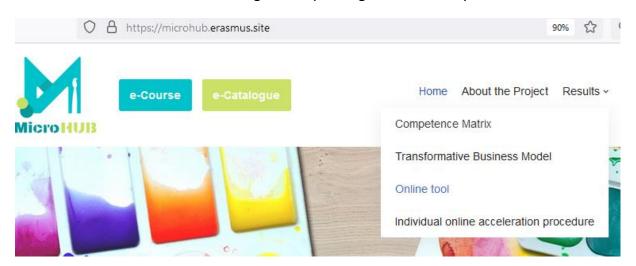

# **Getting inside the platform**

You have two options:

- 1. To access the online tool go directly to <u>https://microhub.erasmus.site/online-tool/mooc/</u>.
- You can also continue to the platform through the MicroHUB project website and the 'Results' tab on the menu bar <u>https://microhub.erasmus.site/</u>, as well as choose the button 'e-course' or 'e-catalogue' – depending which section you will continue to.

When you enter the online tool, the first section to choose is the e-course training for craft entrepreneurs. This homepage of the online tool also provides access to the open catalogue for matchmaking of crafters.