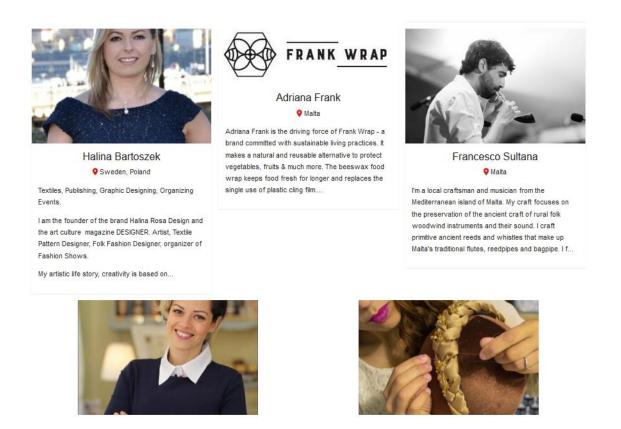

At first you see the profiles on a list with the pictures of the artisans/crafters, their location and some information about them, as in the example provided below,

and once you select (click on) a profile, you will see more details, including a map with the location of the artisan/crafter, pictures of their works, matchmaking interests, etc.: