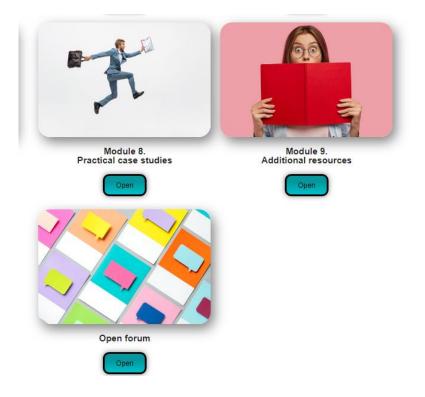

### Additional modules

The online training for craft entrepreneurs also includes the following modules:

Module 8. Practical case studies, where the learner will come across the practical case studies from all the previous training modules.

Module 9. Additional resources, where the learner will receive links to material to find out more on the 7 core module topics.

Open forum, which is a space for discussion between learners, exchange of professional experience and good practices, networking, motivating each other or sharing useful information and resources. Each learner can contribute to and create their own discussion topics.