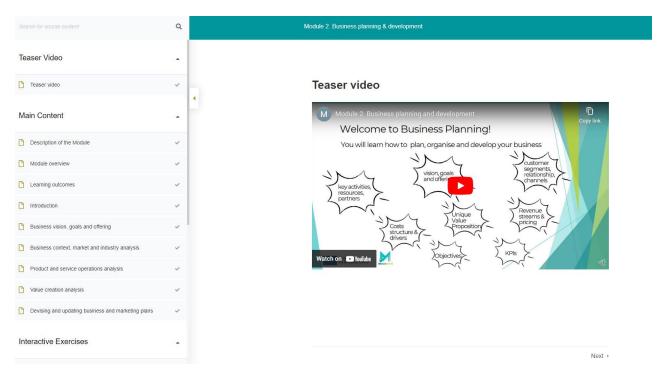

#### Each module is structured in the same way and includes the following content:

- ✓ Teaser Video
- ✓ Main Content
- ✓ Interactive Exercises
- ✓ Infographic
- ✓ References
- ✓ Additional Resources
- ✓ Post-Study Quiz

Navigation is through the menu list on the left and the 'Next' button at the screen bottom.

#### While the interactivity in the modules is enabled through the:

Teaser video, which you can also watch on YT, share and download.