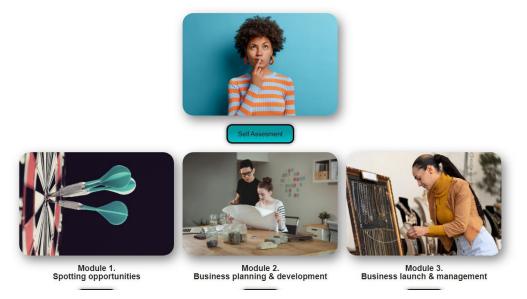

# Start the online training for craft entrepreneurs!

Now what next?

The first recommended step is to continue to the self-assessment.

### Self-assessment

### Start the online training for craft entrepreneurs!

This self-assessment includes single choice questions. There are 3 questions per module, 21 questions in total, each time you attempt the quiz. The questions you see are randomly selected from the pool of all module questions.

### **Training modules**

The MicroHUB online learning consists of 7 core training modules.

- Module 1. Spotting opportunities
- Module 2. Business planning & development
- Module 3. Business launch & management
- Module 4. Financial and economic literacy
- Module 5. Online networking matters
- Module 6. Ethical and sustainable thinking
- Module 7. Digital branding