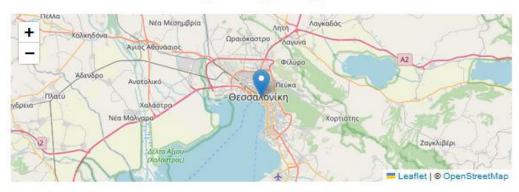

At first you see the profiles on a list with the pictures of the artisans/crafters, their location and some information about them, as in the example provided below,

and once you select (click on) a profile, you will see more details, including a map with the location of the artisan/crafter, pictures of their works, matchmaking interests, etc.: