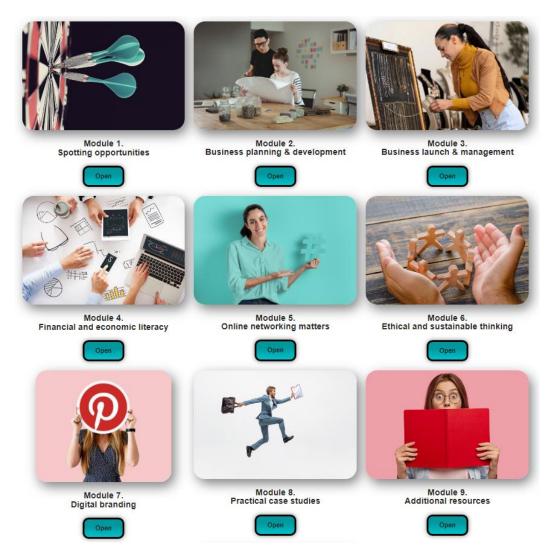

### **Training modules**

The MicroHUB online learning consists of 7 core training modules.

- Module 1. Spotting opportunities
- Module 2. Business planning & development
- Module 3. Business launch & management
- Module 4. Financial and economic literacy
- Module 5. Online networking matters
- Module 6. Ethical and sustainable thinking
- Module 7. Digital branding

You can decide to continue to a module based on the low score in the initial self-assessment and by clicking that module title in the results section or 'Open' a module of choice from the full list of modules (presented above).