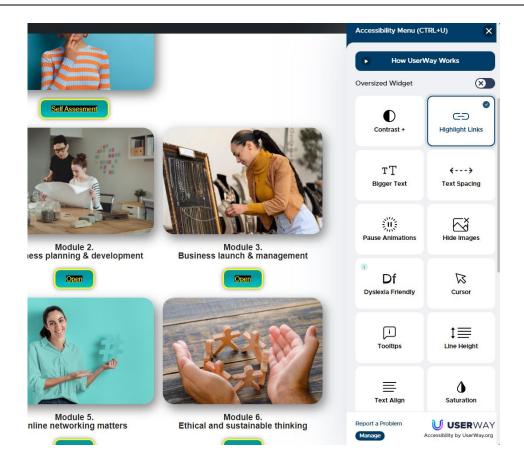

The online training has a **built-in accessibility widget** that makes the online training more accessible for persons with different disabilities, i.e., assisting with contrast changes, increasing text size and spacing, highlighting links (as shown below).